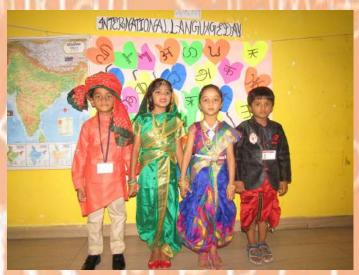

## International Mother Language Day - Sr.Kg

Languages are the most powerful instruments of preserving and developing our tangible and intangible heritage. Multilingual education promotes the cultural traditions of a particular country throughout the world and to inspire solidarity based on understanding,

Multilingual and multicultural societies exist through their languages, it was a pride moment as kids recited Marathi, Malayalam, Urdu, Telugu, Bengali and even Japanese rhyme.