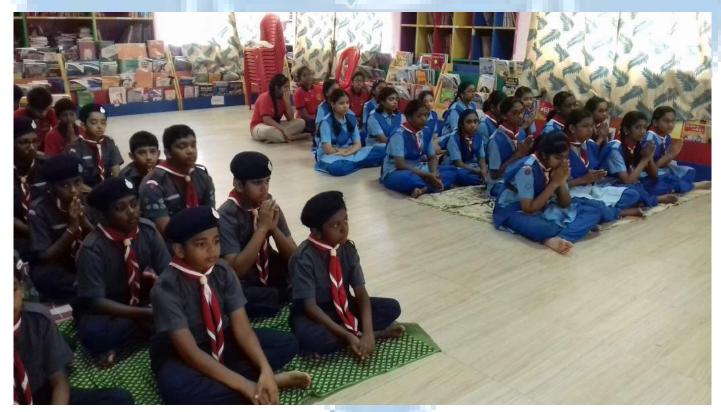

# THINKING DAY & A TRIBUTE TO CRPF PERSONAL MARTYRED IN PULWAMA ATTACK

San Academy Scouts and Guides and all Staff observed All Faith Prayer- on account of thinking day and as well as A tribute to PULWAMA CRPF attack. Started the prayer

meeting by 8.40am with Prathah Smaram, Saraswathi Vandana, Guru Vandana, Ram Shun, Mam Dhum.

Individual prayers were observed by all religious community - Christian, Hindu, Jain and Islam.

Two minutes silent prayer was observed, followed by We shall overcome, Tu Hi Tu, finally Santhosh Path.

As this prayer meeting neared its end ,all participants felt the positive energy being instilled in them and the spirit of oneness and universal friendship and peace, which will take the young minds a long way.