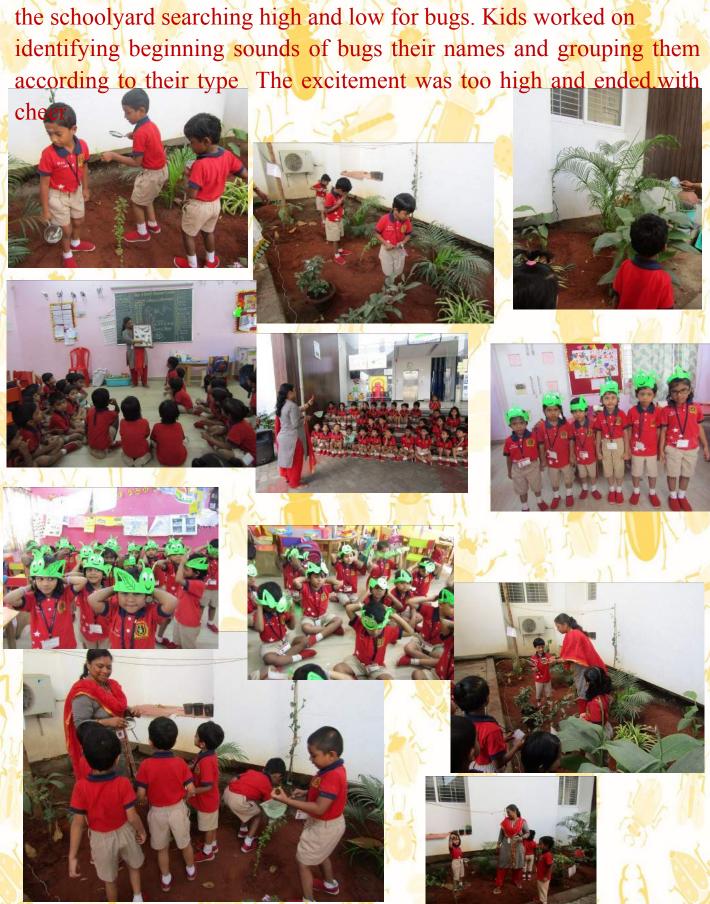

#### **Creepy Crawly Hunt Day - Jr.Ko**

Kids love to look for bugs when playing outside. Let that be a worm, spider or butterfly. Kids grabbed their magnifying glass and ran around the schoolyard searching high and low for bugs. Kids worked on identifying beginning sounds of bugs their names and grouping them