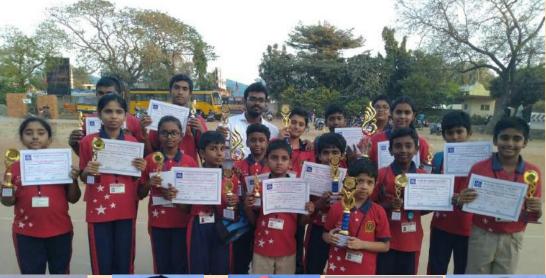

### **Budding Scientist of 'SAN'**

Our San Academy Pallikaranai students V.Vedhavarshini of Class IX and Mohammed Faraaz Naizer Bakir of Class VIII presented a project on "Eco Life Charger: Solar Power Super Capacitor" which was selected by CBSE science exhibition 2018 - 2019 at regional level under the theme of "Scientific Solution for Challenger's in Life" and was also qualified for National level. The above mentioned project was presented by them for National Level at Mayoor School, Noida - Delhi.

Our San Academy Pallikaranai students Akella Sri Sahitha and P.J.Samraksha Of Class VIII presented a project on "8 \*s Air Conditioner" at "Agni College Of Engineering" under the title of "IGNITE SEASON 5" which bagged the first place at state level.