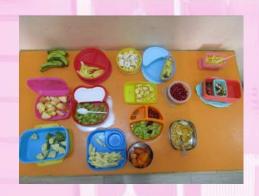

#### San Chef Day - Nursery

Little ones love getting hands on in the kitchen. Cooking with kids is the best way to teach principles of good nutrition and encourage healthy eating habits for life.

Kids explored the culinary skills with lovely salad with veggies and fruits. They tear, stir and pour which enhanced their fine motor skills.

The kitchen offers abundant lessons in arithmetic vocabulary and basic chemistry of course, the safety and patience.