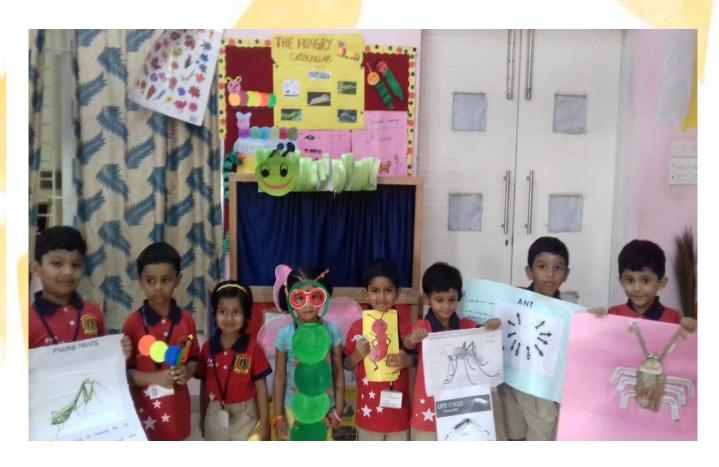

#### **Hungry Caterpillar Day - Jr.Kg**

Learning through play is fundamental to our children's education, helping them to develop many necessary skills. Puppets always fascinate kids and they love to imitate them. Kids performed their favourite story hungry caterpillar which stimulated the imagination skill, creative play and do wonders for language, social-emotional, cognitive and physical development.