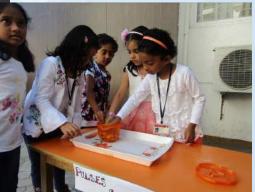

#### **Master Chef Day - Class 1**

Colourful and crunchy fruit and vegetables are an important and enjoyable part of child's diet. San Academy conducted "Master Chef" day to make the students realize the importance of food preferences that will determine their future dietary habits.

Our students of class 1 celebrated Master Chef day on 15/02/2019. Teachers put up the dough station and pulses segregation station as an activity. Students were excited to roll the dough with a rolling pin until the dough balls resemble thin and round. and really enjoyed the moment. Students segregated the pulses with in the given time.

Teachers did salad making and explained the nutrients the salad contains. Take home is given to the children as memory and reminder for proper diet.