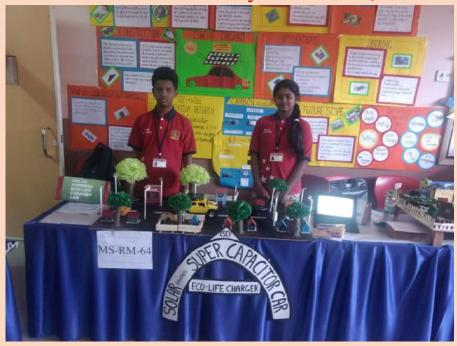

### **Budding Scientist of 'SAN'**

Our San Academy Pallikaranai students V.Vedhavarshini of Class IX and Mohammed Faraaz Naizer Bakir of Class VIII presented a project on "Eco Life Charger: Solar Power Super Capacitor" which was selected by CBSE science exhibition 2018 - 2019 at regional level under the theme of "Scientific Solution for Challenger's in Life" and was also qualified for National level. The above mentioned project was presented by them for National Level at Mayoor School, Noida - Delhi.