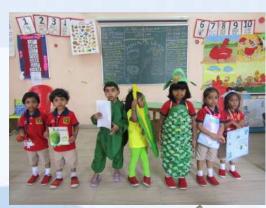

#### **Master Chef Day - Class 1**

Colourful and crunchy fruit and vegetables are an important and enjoyable part of child's diet. San Academy conducted "Master Chef" day to make the students realize the importance of food preferences that will determine their future dietary habits.

Our students of class 1 celebrated Master Chef day on 15/02/2019. Teachers put up the dough station and pulses segregation station as an activity. Students were excited to roll the dough with a rolling pin until the dough balls resemble thin and round. and really enjoyed the moment. Students segregated the pulses with in the given time.

Teachers did salad making and explained the nutrients the salad contains. Take home is given to the children as memory and reminder for proper diet.