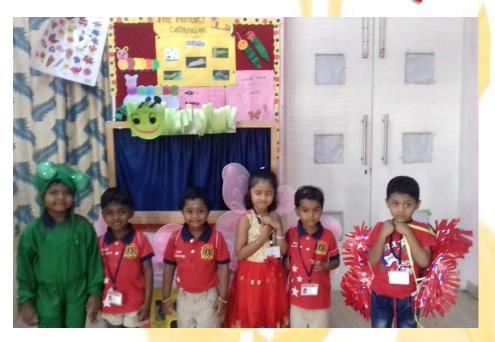

#### **Hungry Caterpillar Day - Jr.Kg**

Learning through play is fundamental to our children's education, helping them to develop many necessary skills. Puppets always fascinate kids and they love to imitate them. Kids performed their favourite story hungry caterpillar which stimulated the imagination skill, creative play and do wonders for language, social-emotional, cognitive and physical development.