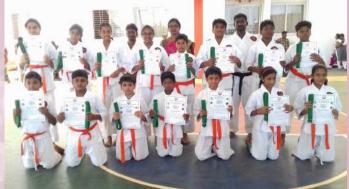

### Karate Grading Ceremony - Classes 1 to 5

"Stay Safe and in Shape!"

San's fitness and Martial arts studio offers top-notch Karate and Silambam programmes to cater to the lifestyle needs of today's generation.

Karate Grading Ceremony for the academic year 2018 - 2019 was held on 16th February (Saturday) in our school premises. Around 830 students were graded to the next level of belt on that day.

# **Karate Grading Ceremony - Classes 6 to 10**