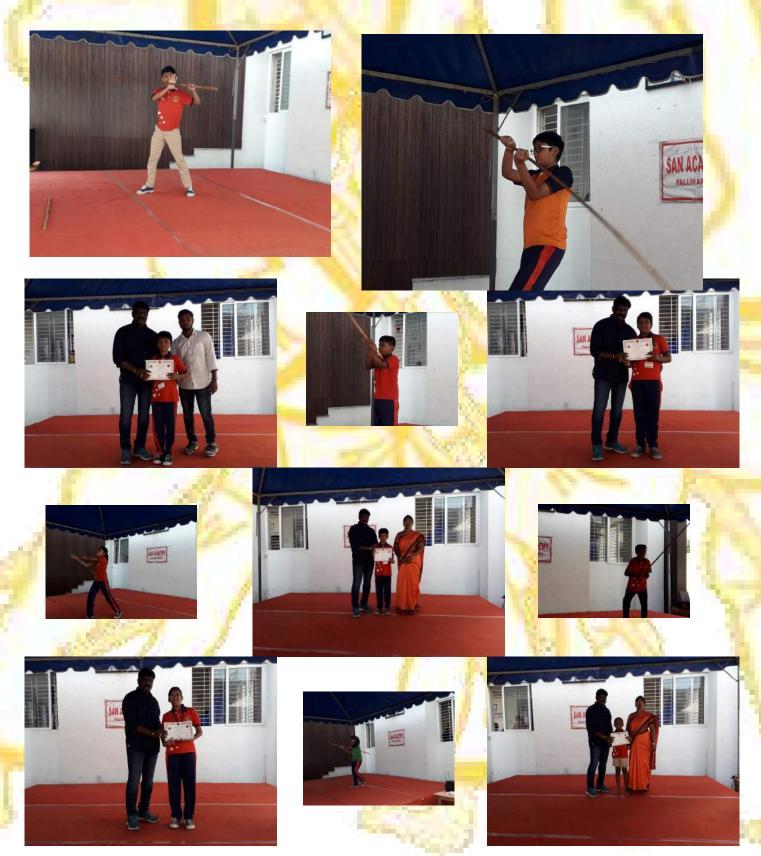

### Karate Grading Ceremony - Classes 1 to 5

"Stay Safe and in Shape!"

San's fitness and Martial arts studio offers top-notch Karate and Silambam programmes to cater to the lifestyle needs of today's generation.

Karate Grading Ceremony for the academic year 2018 - 2019 was held on 16th February (Saturday) in our school premises. Around 830 students were graded to the next level of belt on that day.

# **Silambam Grading Ceremony**

Silambam Grading Ceremony for the academic year 2018 - 2019 was held on 16-02-2019 (Saturday) in three different slots at our school premises.