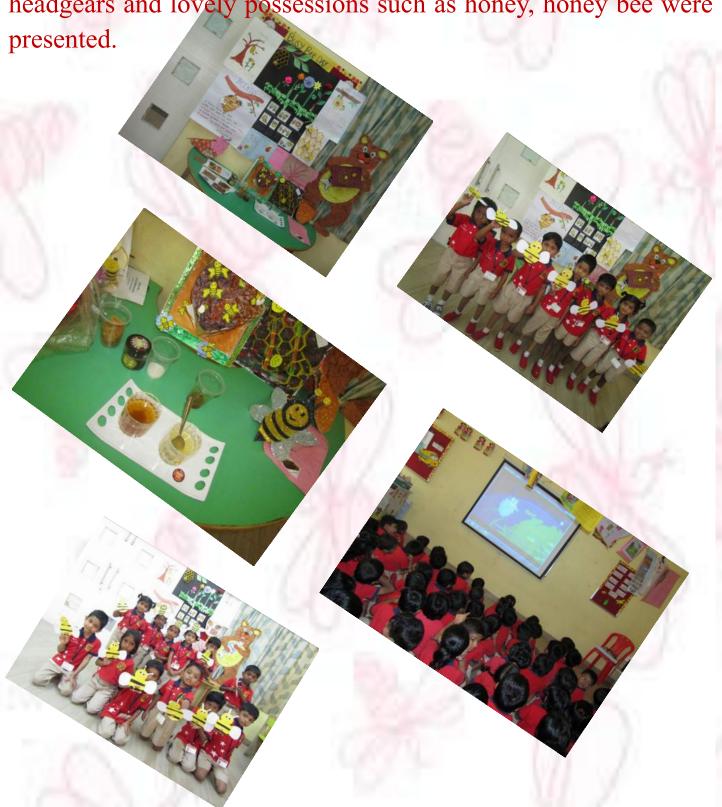

### Busy Bee Day - Jr.Kg

Kids love to show their prized possessions to their friends. The day proved to be an exciting, as they spoke on their topic for a couple of minutes. Being centre of attention makes everyone feel special, confident and valued. It was incredible; kids with the headgears and lovely possessions such as honey, honey bee were