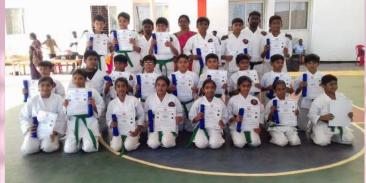

### Karate Grading Ceremony - Classes 1 to 5

"Stay Safe and in Shape!"

San's fitness and Martial arts studio offers top-notch Karate and Silambam programmes to cater to the lifestyle needs of today's generation.

Karate Grading Ceremony for the academic year 2018 - 2019 was held on 16th February (Saturday) in our school premises. Around 830 students were graded to the next level of belt on that day.