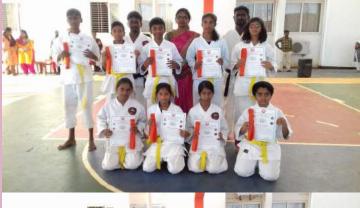

# **Silambam Grading Ceremony**

Silambam Grading Ceremony for the academic year 2018 - 2019 was held on 16-02-2019 (Saturday) in three different slots at our school premises.