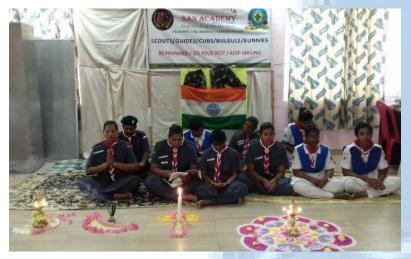

# THINKING DAY & A TRIBUTE TO CRPF PERSONAL MARTYRED IN PULWAMA ATTACK

San Academy Scouts and Guides and all Staff observed All Faith Prayer- on account of thinking day and as well as A tribute to PULWAMA CRPF attack. Started the prayer

meeting by 8.40am with Prathah Smaram, Saraswathi Vandana, Guru Vandana, Ram Shun, Mam Dhum.

Individual prayers were observed by all religious community - Christian, Hindu, Jain and Islam.

Two minutes silent prayer was observed, followed by We shall overcome, Tu Hi Tu, finally Santhosh Path.

As this prayer meeting neared its end ,all participants felt the positive energy being instilled in them and the spirit of oneness and universal friendship and peace, which will take the young minds a long way.