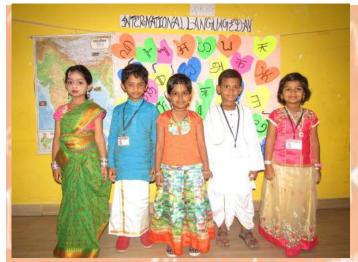

## International Mother Language Day - Sr.Kg

Languages are the most powerful instruments of preserving and developing our tangible and intangible heritage. Multilingual education promotes the cultural traditions of a particular country throughout the world and to inspire solidarity based on understanding,

Multilingual and multicultural societies exist through their languages, it was a pride moment as kids recited Marathi, Malayalam, Urdu, Telugu, Bengali and even Japanese rhyme.