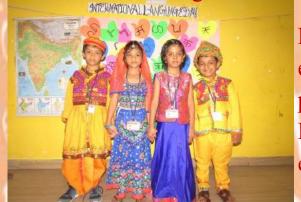

# International Mother Language Day - Classes 3 to 5

Foreign languages are the key to growth and understanding the global diversity. We at San Academy celebrated International Mother Language Day on 20.2.19 to promote the linguistic and cultural diversity. Students of class 3-5 actively participated whereby they displayed an appreciation of the multicultural world. Students of class 3 performed the ramp walk where they dressed up in the costume of other countries and spoke the word "welcome" in the respective countries mother language. The program concluded with a debate session in which students of class 4 and 5 spoke in their own mother tongue imparting the importance of learning the native language which creates a strong bond and foundation for learning other languages. It was indeed a treat to the eye where the native languages were valued and encouraged which promoted international