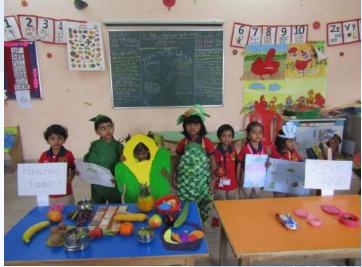

#### **Master Chef Day - Class 1**

Colourful and crunchy fruit and vegetables are an important and enjoyable part of child's diet. San Academy conducted "Master Chef" day to make the students realize the importance of food preferences that will determine their future dietary habits.

Our students of class 1 celebrated Master Chef day on 15/02/2019. Teachers put up the dough station and pulses segregation station as an activity. Students were excited to roll the dough with a rolling pin until the dough balls resemble thin and round. and really enjoyed the moment. Students segregated the pulses with in the given time.

Teachers did salad making and explained the nutrients the salad contains. Take home is given to the children as memory and reminder for proper diet.