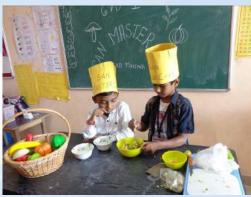

#### **Master Chef Day - Class 1**

Colourful and crunchy fruit and vegetables are an important and enjoyable part of child's diet. San Academy conducted "Master Chef" day to make the students realize the importance of food preferences that will determine their future dietary habits.

Our students of class 1 celebrated Master Chef day on 15/02/2019. Teachers put up the dough station and pulses segregation station as an activity. Students were excited to roll the dough with a rolling pin until the dough balls resemble thin and round. and really enjoyed the moment. Students segregated the pulses with in the given time.

Teachers did salad making and explained the nutrients the salad contains. Take home is given to the children as memory and reminder for proper diet.