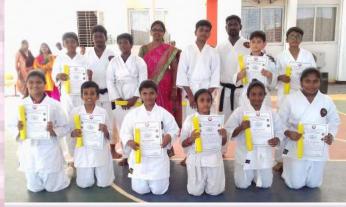

### Karate Grading Ceremony - Classes 1 to 5

"Stay Safe and in Shape!"

San's fitness and Martial arts studio offers top-notch Karate and Silambam programmes to cater to the lifestyle needs of today's generation.

Karate Grading Ceremony for the academic year 2018 - 2019 was held on 16th February (Saturday) in our school premises. Around 830 students were graded to the next level of belt on that day.