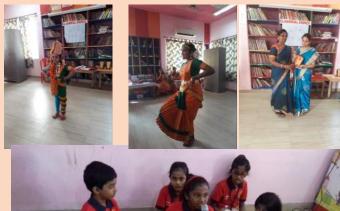

## International Mother Language Day - Sr.Kg

Languages are the most powerful instruments of preserving and developing our tangible and intangible heritage. Multilingual education promotes the cultural traditions of a particular country throughout the world and to inspire solidarity based on understanding,

Multilingual and multicultural societies exist through their languages, it was a pride moment as kids recited Marathi, Malayalam, Urdu, Telugu, Bengali and even Japanese rhyme.

# International Mother Language Day - Classes 3 to 5

Foreign languages are the key to growth and understanding the global diversity. We at San Academy celebrated International Mother Language Day on 20.2.19 to promote the linguistic and cultural diversity. Students of class 3-5 actively participated whereby they displayed an appreciation of the multicultural world. Students of class 3 performed the ramp walk where they dressed up in the costume of other countries and spoke the word "welcome" in the respective countries mother language. The program concluded with a debate session in which students of class 4 and 5 spoke in their own mother tongue imparting the importance of learning the native language which creates a strong bond and foundation for learning other languages. It was indeed a treat to the eye where the native languages were valued and encouraged which promoted international