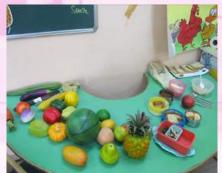

#### San Chef Day - Nursery

Little ones love getting hands on in the kitchen. Cooking with kids is the best way to teach principles of good nutrition and encourage healthy eating habits for life.

Kids explored the culinary skills with lovely salad with veggies and fruits. They tear, stir and pour which enhanced their fine motor skills.

The kitchen offers abundant lessons in arithmetic vocabulary and basic chemistry of course, the safety and patience.