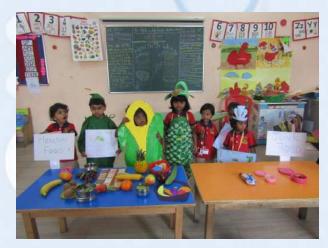

#### **Master Chef Day - Class 1**

Colourful and crunchy fruit and vegetables are an important and enjoyable part of child's diet. San Academy conducted "Master Chef" day to make the students realize the importance of food preferences that will determine their future dietary habits.

Our students of class 1 celebrated Master Chef day on 15/02/2019. Teachers put up the dough station and pulses segregation station as an activity. Students were excited to roll the dough with a rolling pin until the dough balls resemble thin and round. and really enjoyed the moment. Students segregated the pulses with in the given time.

Teachers did salad making and explained the nutrients the salad contains. Take home is given to the children as memory and reminder for proper diet.