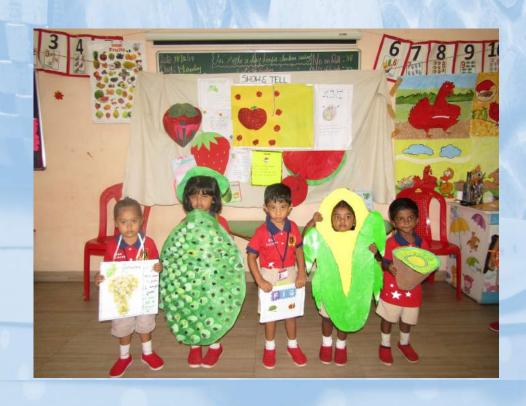

#### **Show and Tell - Nursery**

San Academy organizes Show and Tell competition at periodic intervals for the students of preprimary in order to hone their cognitive and creative skills, besides fostering positive social interaction, self-confidence and thinking out of the box. Our children participated with great zeal and enthusiasm .It was a memorable day.