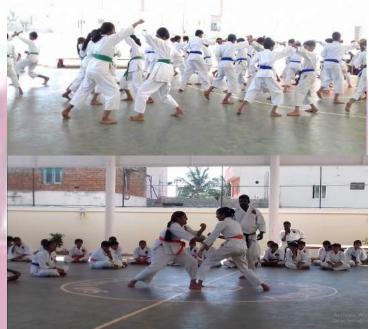

### Karate Grading Ceremony - Classes 1 to 5

"Stay Safe and in Shape!"

San's fitness and Martial arts studio offers top-notch Karate and Silambam programmes to cater to the lifestyle needs of today's generation.

Karate Grading Ceremony for the academic year 2018 - 2019 was held on 16th February (Saturday) in our school premises. Around 830 students were graded to the next level of belt on that day.