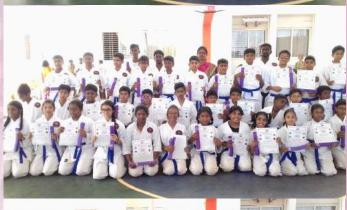

# **Silambam Grading Ceremony**

Silambam Grading Ceremony for the academic year 2018 - 2019 was held on 16-02-2019 (Saturday) in three different slots at our school premises.