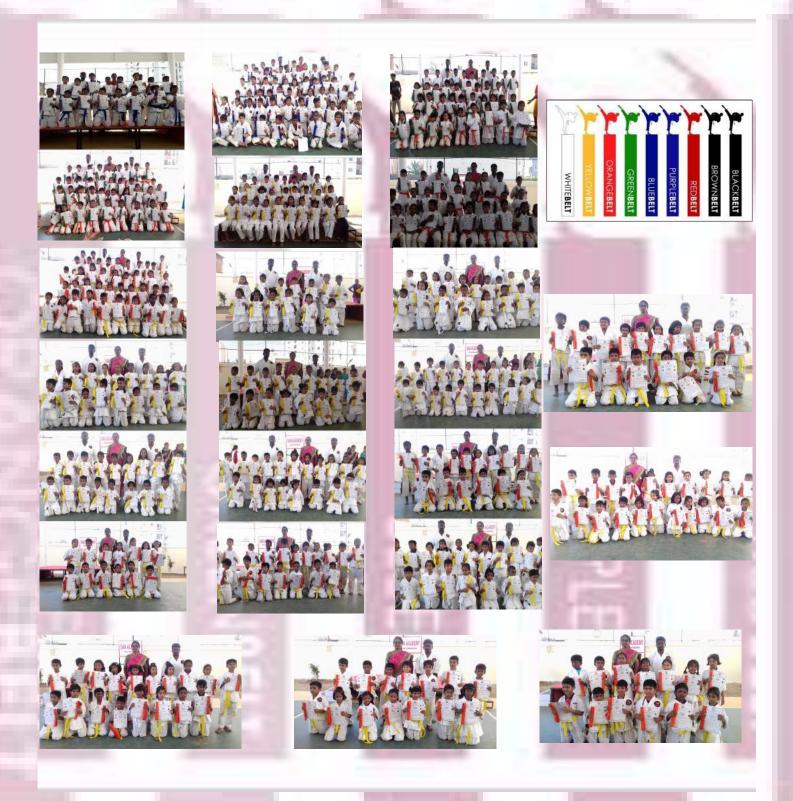

### Karate Grading Ceremony - Classes 1 to 5

"Stay Safe and in Shape!"

San's fitness and Martial arts studio offers top-notch Karate and Silambam programmes to cater to the lifestyle needs of today's generation.

Karate Grading Ceremony for the academic year 2018 - 2019 was held on 16th February (Saturday) in our school premises. Around 830 students were graded to the next level of belt on that day.