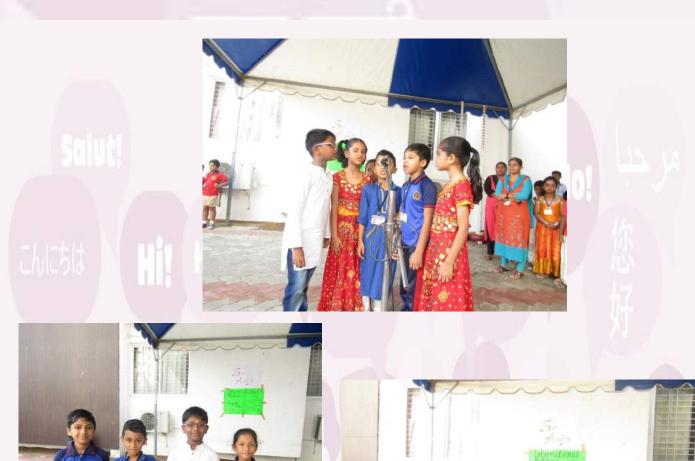

# International Mother Language Day - Classes 3 to 5

Foreign languages are the key to growth and understanding the global diversity. We at San Academy celebrated International Mother Language Day on 20.2.19 to promote the linguistic and cultural diversity. Students of class 3-5 actively participated whereby they displayed an appreciation of the multicultural world. Students of class 3 performed the ramp walk where they dressed up in the costume of other countries and spoke the word "welcome" in the respective countries mother language. The program concluded with a debate session in which students of class 4 and 5 spoke in their own mother tongue imparting the importance of learning the native language which creates a strong bond and foundation for learning other languages. It was indeed a treat to the eye where the native languages were valued and encouraged which promoted international