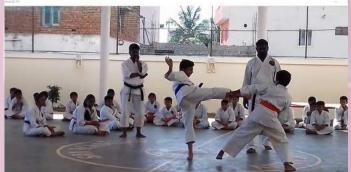

### Karate Grading Ceremony - Classes 1 to 5

"Stay Safe and in Shape!"

San's fitness and Martial arts studio offers top-notch Karate and Silambam programmes to cater to the lifestyle needs of today's generation.

Karate Grading Ceremony for the academic year 2018 - 2019 was held on 16th February (Saturday) in our school premises. Around 830 students were graded to the next level of belt on that day.