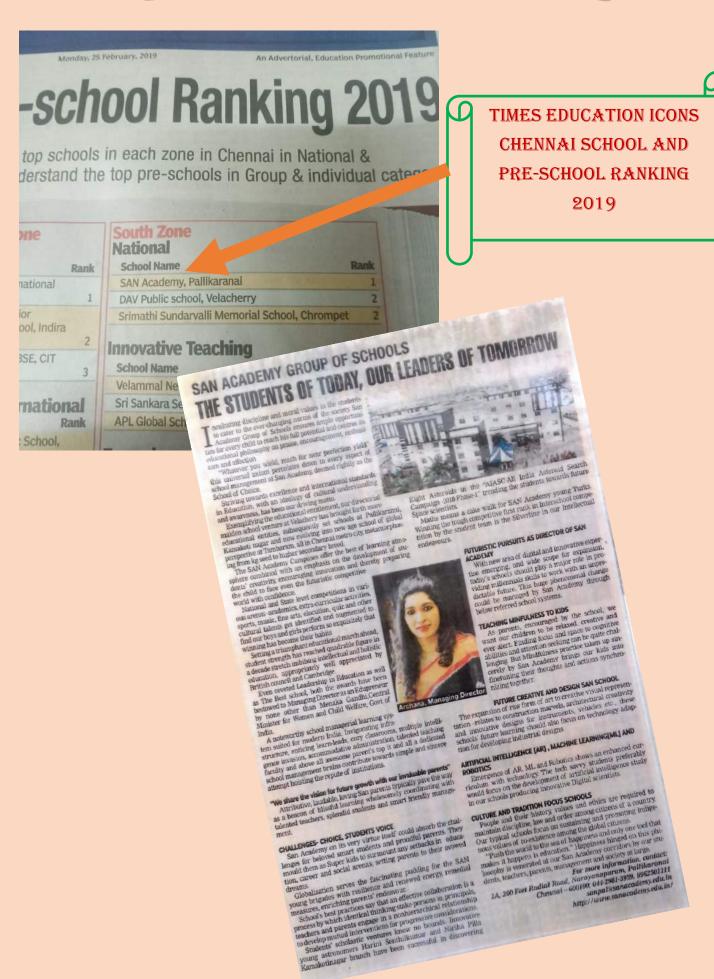

### **Budding Scientist of 'SAN'**

Our San Academy Pallikaranai students V.Vedhavarshini of Class IX and Mohammed Faraaz Naizer Bakir of Class VIII presented a project on "Eco Life Charger: Solar Power Super Capacitor" which was selected by CBSE science exhibition 2018 - 2019 at regional level under the theme of "Scientific Solution for Challenger's in Life" and was also qualified for National level. The above mentioned project was presented by them for National Level at Mayoor School, Noida - Delhi.

Our San Academy Pallikaranai students Akella Sri Sahitha and P.J.Samraksha Of Class VIII presented a project on "8 \*s Air Conditioner" at "Agni College Of Engineering" under the title of "IGNITE SEASON 5" which bagged the first place at state level.