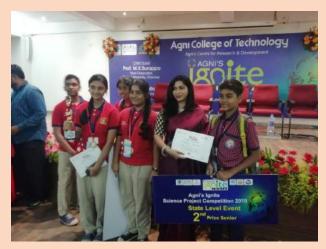

Our San Academy Pallikaranai students Akella Sri Sahitha and P.J.Samraksha Of Class VIII presented a project on "8 \*s Air Conditioner" at "Agni College Of Engineering" under the title of "IGNITE SEASON 5" which bagged the first place at state level.