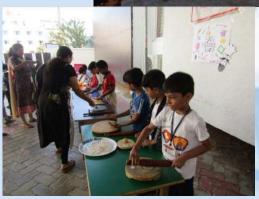

#### **Master Chef Day - Class 1**

Colourful and crunchy fruit and vegetables are an important and enjoyable part of child's diet. San Academy conducted "Master Chef" day to make the students realize the importance of food preferences that will determine their future dietary habits.

Our students of class 1 celebrated Master Chef day on 15/02/2019. Teachers put up the dough station and pulses segregation station as an activity. Students were excited to roll the dough with a rolling pin until the dough balls resemble thin and round. and really enjoyed the moment. Students segregated the pulses with in the given time.

Teachers did salad making and explained the nutrients the salad contains. Take home is given to the children as memory and reminder for proper diet.