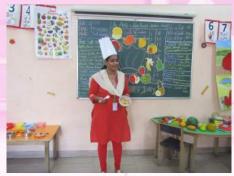

#### San Chef Day - Nursery

Little ones love getting hands on in the kitchen. Cooking with kids is the best way to teach principles of good nutrition and encourage healthy eating habits for life.

Kids explored the culinary skills with lovely salad with veggies and fruits. They tear, stir and pour which enhanced their fine motor skills.

The kitchen offers abundant lessons in arithmetic vocabulary and basic chemistry of course, the safety and patience.