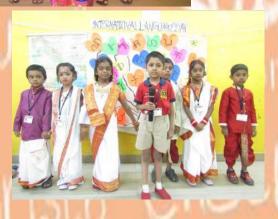

# International Mother Language Day - Classes 1 and 2

Languages are the most powerful instruments of preserving and developing our tangible and intangible heritage. All moves to promote the dissemination of mother tongue will serve not only to encourage linguistic diversity and multilingual education but also to develop fuller awareness of linguistic and cultural traditions throughout the world and to inspire solidarity based on understanding, tolerance and dialogue.

International mother language day was celebrated at San Academy with such eagerness, where the children of class 1 and 2 sang songs of different languages such as Hindi, Tamil, Malayalam and Telugu.

Children were made aware of the vast diversity prevailing in our country with different languages.