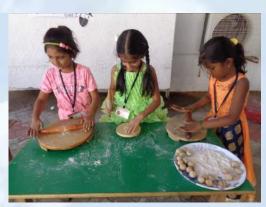

#### San Chef Day - Nursery

Little ones love getting hands on in the kitchen. Cooking with kids is the best way to teach principles of good nutrition and encourage healthy eating habits for life.

Kids explored the culinary skills with lovely salad with veggies and fruits. They tear, stir and pour which enhanced their fine motor skills.

The kitchen offers abundant lessons in arithmetic vocabulary and basic chemistry of course, the safety and patience.