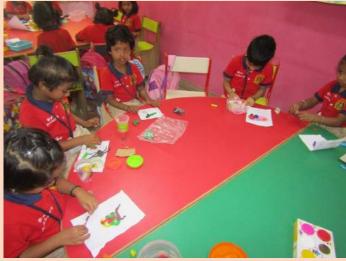

Clay Modeling is one of the ways to develop fine motor skills in kids. It caters the pre writing skills, smoother wrist and finger muscles. Kids develop creative aesthetic social and cognitive skills too. Kids prepared d i f -

#### **Clay Modeling**