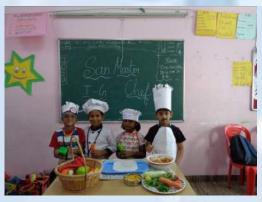

#### **Master Chef Day - Class 1**

Colourful and crunchy fruit and vegetables are an important and enjoyable part of child's diet. San Academy conducted "Master Chef" day to make the students realize the importance of food preferences that will determine their future dietary habits.

Our students of class 1 celebrated Master Chef day on 15/02/2019. Teachers put up the dough station and pulses segregation station as an activity. Students were excited to roll the dough with a rolling pin until the dough balls resemble thin and round. and really enjoyed the moment. Students segregated the pulses with in the given time.

Teachers did salad making and explained the nutrients the salad contains. Take home is given to the children as memory and reminder for proper diet.