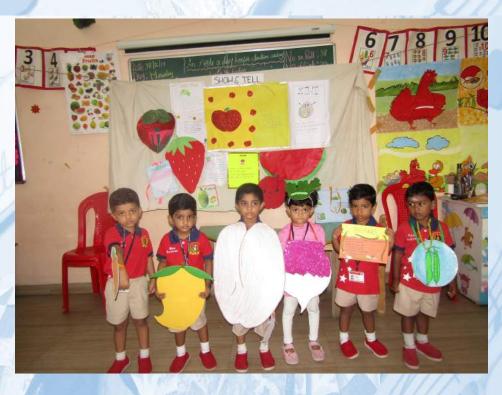

#### **Show and Tell - Nursery**

San Academy organizes Show and Tell competition at periodic intervals for the students of preprimary in order to hone their cognitive and creative skills, besides fostering positive social interaction, self-confidence and thinking out of the box. Our children participated with great zeal and enthusiasm .It was a memorable day.