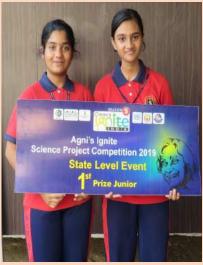

Our San Academy Pallikaranai students Akella Sri Sahitha and P.J.Samraksha Of Class VIII presented a project on "8 \*s Air Conditioner" at "Agni College Of Engineering" under the title of "IGNITE SEASON 5" which bagged the first place at state level.