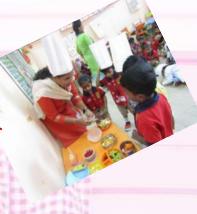

#### San Chef Day - Nursery

Little ones love getting hands on in the kitchen. Cooking with kids is the best way to teach principles of good nutrition and encourage healthy eating habits for life.

Kids explored the culinary skills with lovely salad with veggies and fruits. They tear, stir and pour which enhanced their fine motor skills.

The kitchen offers abundant lessons in arithmetic vocabulary and basic chemistry of course, the safety and patience.