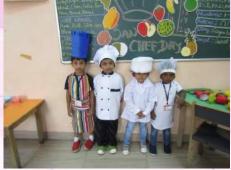

#### San Chef Day - Nursery

Little ones love getting hands on in the kitchen. Cooking with kids is the best way to teach principles of good nutrition and encourage healthy eating habits for life.

Kids explored the culinary skills with lovely salad with veggies and fruits. They tear, stir and pour which enhanced their fine motor skills.

The kitchen offers abundant lessons in arithmetic vocabulary and basic chemistry of course, the safety and patience.