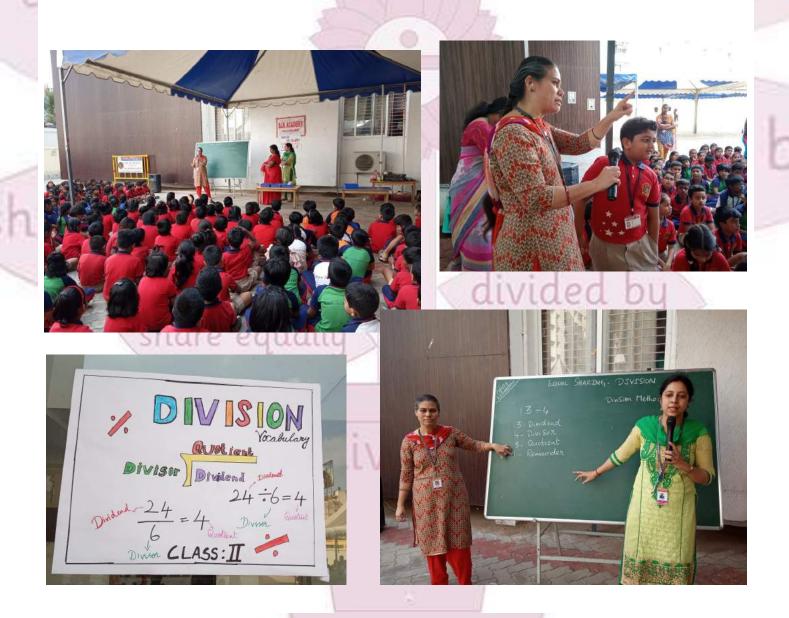

#### **Division Vocabulary - Class 2**

Division is often introduced as "sharing" and this is one of the simplest approaches taught to share with the students "who feels division is difficult to solve". San Academy initiated to unravel this little and find some interesting activity that might help our class 2 student to understand the concept easily. Children are chocolate lovers and they would like to share with others. Mathematics department teachers taught the concept with more activities on division by equal sharing. Students were also taught division through repeated subtraction using same examples. Teachers taught short cut tricks to memorize tables and motivated to