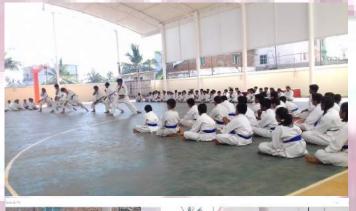

### Karate Grading Ceremony - Classes 1 to 5

"Stay Safe and in Shape!"

San's fitness and Martial arts studio offers top-notch Karate and Silambam programmes to cater to the lifestyle needs of today's generation.

Karate Grading Ceremony for the academic year 2018 - 2019 was held on 16th February (Saturday) in our school premises. Around 830 students were graded to the next level of belt on that day.