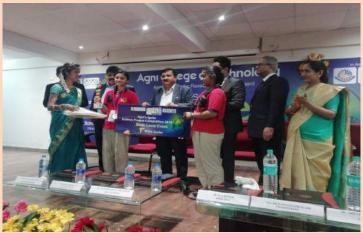

Our San Academy Pallikaranai students Akella Sri Sahitha and P.J.Samraksha Of Class VIII presented a project on "8 \*s Air Conditioner" at "Agni College Of Engineering" under the title of "IGNITE SEASON 5" which bagged the first place at state level.