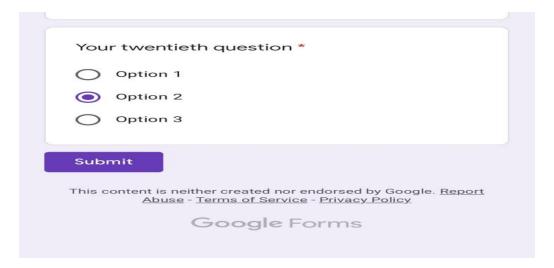

Thanking you

With regards,

San academy

\*You will get this assessment sheet, in this you have to type your name and select the section

\*Click the correct option for all the questions

\*Once you have completed with all the questions, then enter SUBMIT button

\*At last, you can view your wards assessment mark.

As it has been framed with an auto corrected assessment form, in which you can be view the correct answer.

For Example: