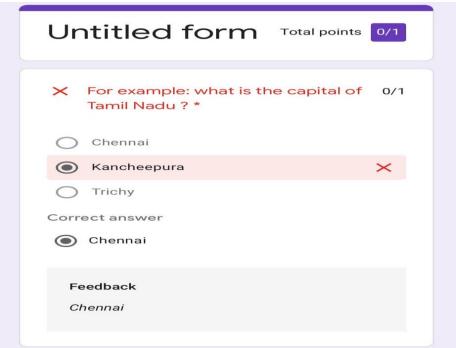

\*At last, you can view your wards assessment mark.

As it has been framed with an auto corrected assessment form, in which you can be view the correct answer.

For Example: