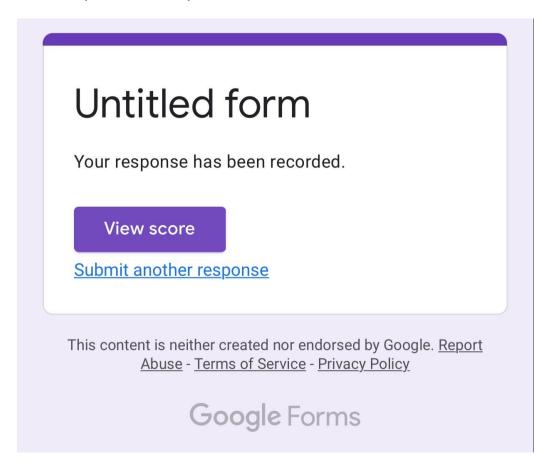

So we have intended to conduct assessment test through online using GOOGLE FORM ASSESSMENT SHEET, a link will be shared to your e mail. Kindly click the link, it will take you to the browser page. Fill up your information such as name and section, and then the page will contain of 20 multiple choice questions. We would like you to guide the children to answer the right choice for all the questions. Once answering all the questions submit the sheet. Automated evaluation will be done and the marks of the child will be immediately intimated to you. We hope the assessment will be user friendly to handle. (Thanks for the cooperation)

\*At last, you can view your wards assessment mark.

As it has been framed with an auto corrected assessment form, in which you can be view the correct answer.

For Example: