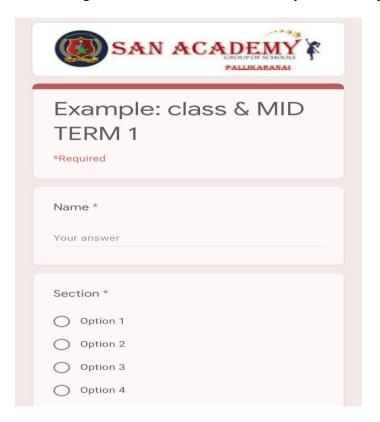

So we have intended to conduct assessment test through online using GOOGLE FORM ASSESSMENT SHEET, a link will be shared to your e mail. Kindly click the link, it will take you to the browser page. Fill up your information such as name and section, and then the page will contain of 20 multiple choice questions. We would like you to guide the children to answer the right choice for all the questions. Once answering all the questions submit the sheet. Automated evaluation will be done and the marks of the child will be immediately intimated to you. We hope the assessment will be user friendly to handle. (Thanks for the cooperation)

Thanking you

With regards,

San academy

\*You will get this assessment sheet, in this you have to type your name and select the section

\*Click the correct option for all the questions

\*Once you have completed with all the questions, then enter SUBMIT button

\*At last, you can view your wards assessment mark.

As it has been framed with an auto corrected assessment form, in which you can be view the correct answer.

For Example: