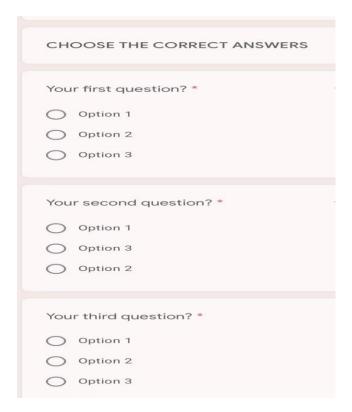

So we have intended to conduct assessment test through online using GOOGLE FORM ASSESSMENT SHEET, a link will be shared to your e mail. Kindly click the link, it will take you to the browser page. Fill up your information such as name and section, and then the page will contain of 20 multiple choice questions. We would like you to guide the children to answer the right choice for all the questions. Once answering all the questions submit the sheet. Automated evaluation will be done and the marks of the child will be immediately intimated to you. We hope the assessment will be user friendly to handle. (Thanks for the cooperation)

Thanking you

With regards,

San academy

\*You will get this assessment sheet, in this you have to type your name and select the section

\*Click the correct option for all the questions

\*Once you have completed with all the questions, then enter SUBMIT button