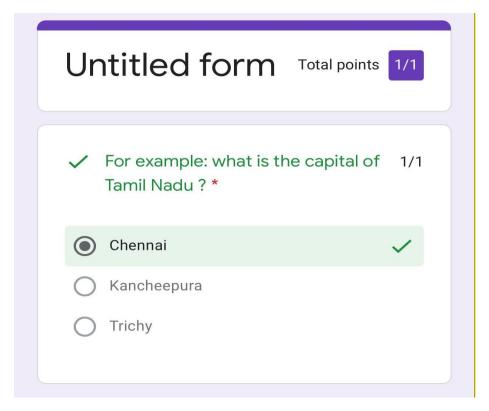

\*At last, you can view your wards assessment mark.

As it has been framed with an auto corrected assessment form, in which you can be view the correct answer.

For Example: