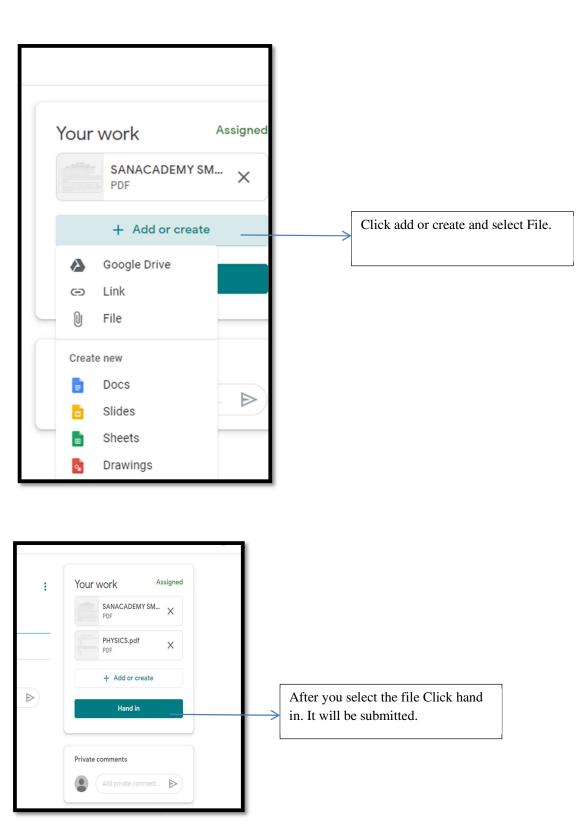

Enter Class Code ----- to join in Class VI A

| ≡ ×II<br>  |                                                                                                               | Stream Classwork People                                  |                                          | ## S                                                      |
|------------|---------------------------------------------------------------------------------------------------------------|----------------------------------------------------------|------------------------------------------|-----------------------------------------------------------|
|            | ×II<br>Sz                                                                                                     | AN ACADEMY<br>GROUP OF SCHOOLS<br>PALLIKARANAI           | 2                                        |                                                           |
|            | Upcoming<br>Due Monday                                                                                        | Share something with your class                          |                                          |                                                           |
|            | Physics UT1<br>View all                                                                                       | Class XII A posted a new assignment: Physics UT<br>15:09 | <sup>n</sup> :                           |                                                           |
|            |                                                                                                               |                                                          | Activate<br>Go to Settin                 | Windows<br>gs to activate Windows                         |
| You ca     | n see the Que                                                                                                 | estion paper posted like                                 | this. Click the Que                      | estion paper                                              |
| VII        | n see the Que                                                                                                 | estion paper posted like                                 | this. Click the Que                      |                                                           |
| XII<br>A   | n see the Que                                                                                                 | estion paper posted like                                 | this. Click the Que                      | estion paper                                              |
| E XII<br>A | Due 25 May<br>Physics UT1                                                                                     | estion paper posted like                                 | : Your work                              |                                                           |
| E XII<br>A | Due 25 May                                                                                                    |                                                          | : Your work                              | Assigned                                                  |
| XII<br>A   | Due 25 May<br>Physics UT1<br>Class XII A 15:09<br>Write your name in all pages. Scan as sil<br>Class comments |                                                          | :<br>Your work<br>PDF<br>+ Add           | Assigned                                                  |
| XII<br>A   | Due 25 May<br>Physics UT1<br>Class XII A 15:09<br>Write your name in all pages. Scan as si                    |                                                          | : Your work                              | Assigned<br>ADEMY SM X<br>or create                       |
| XIII<br>A  | Due 25 May<br>Physics UT1<br>Class XII A 15:09<br>Write your name in all pages. Scan as sil<br>Class comments |                                                          | :<br>Your work<br>SANAC/<br>POF<br>+ Add | Assigned<br>ADEMY SM X<br>or create                       |
| XIII<br>A  | Due 25 May<br>Physics UT1<br>Class XII A 15:09<br>Write your name in all pages. Scan as sil<br>Class comments |                                                          | :<br>Your work<br>SANAC/<br>POF<br>+ Add | Assigned<br>Assigned<br>ADEMY SM X<br>or create<br>Ind in |
| XII<br>A   | Due 25 May<br>Physics UT1<br>Class XII A 15:09<br>Write your name in all pages. Scan as sil<br>Class comments |                                                          | :<br>Your work<br>SANAC/<br>POF<br>+ Add | Assigned<br>Assigned<br>ADEMY SM X<br>or create<br>Ind in |